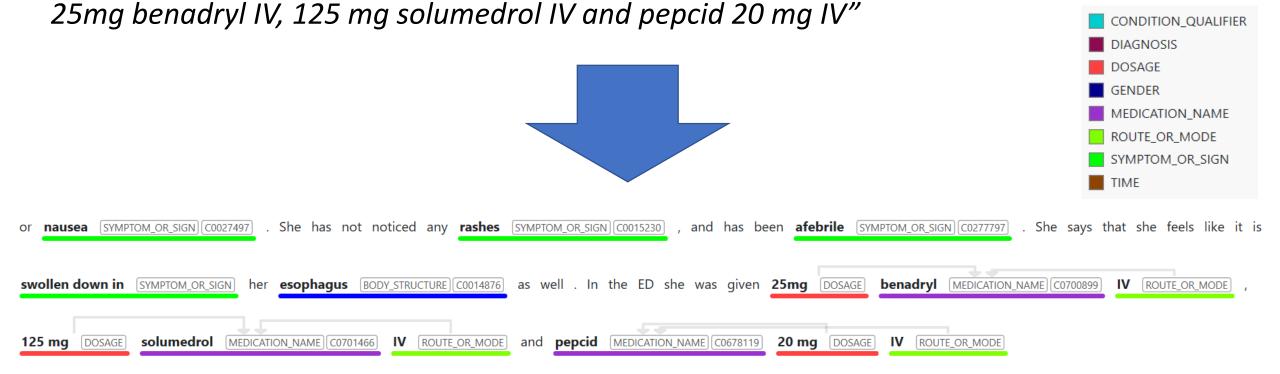

## Domain Awareness

**Note on hospital report:** "She has not noticed any rashes, and has been afebrile. She says that she feels like it is swollen down in her esophagus as well. In the ED she was given