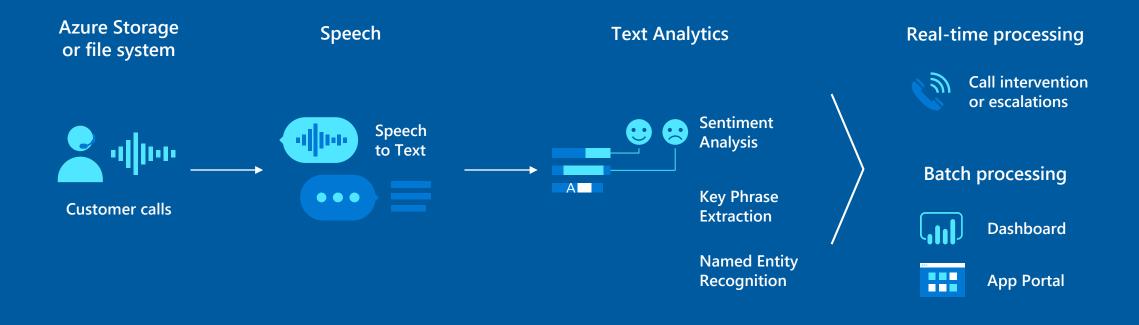

Voice Recording** 

**Neural Synthetic Voice** 











# Use of computer vision for alt text



### Alt Text

How would you describe this object and its context to someone who is blind?

(1-2 sentences recommended)

A large passenger jet flying through a cloudy blue sky

Description automatically generated

## Hi Lance, here are some things you may want to consider.

### Tasks you may have missed

#### You mentioned this to Lynne Thomson:

"I'll ask Sarah to grab some time for us to catch up." Open email

Done

#### You mentioned this to Sarah Stelling:

"I'll let you know once I hear back from them to schedule it." Open email

Done

#### You mentioned this to Andy Hickl and Pablo Castro:

"I'll bring printed copies of the final doc." Open email

Done

# Intelligent customer support





## Domain Awareness

**Note on hospital report:** "She has not noticed any rashes, and has been afebrile. She says that she feels like it is swollen down in her esophagus as well. In the ED she was given





Knowledge



Understanding the latent value in all content

# **Knowledge Mining Pattern**



# Knowledge Mining Pattern

Ingest Enrich



## **Knowledge Mining Pattern**

**Explore** Ingest **Enrich** Origin Construction experience — Material Aesthetics **Tourism** Q **Background on Eiffel Tower** document — Access Popularity | - primarylmage secondaryImage



## **Auditing and compliance**



**Azure Blob Storage** 

**Azure Cognitive Search** 

**Azure Web App** 











# Digital asset management

## Ingest



Magazine metadata



Magazine images

## Digital asset managemen