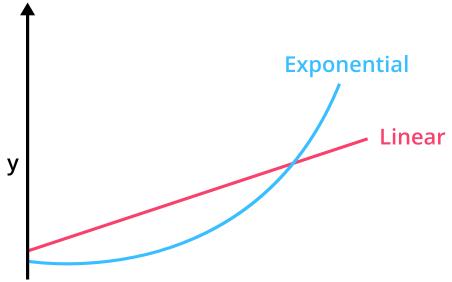

# NEED FOR ACCELERATED TRANSFORMATION

- Technologies change trend
- Organizations adaptation trend