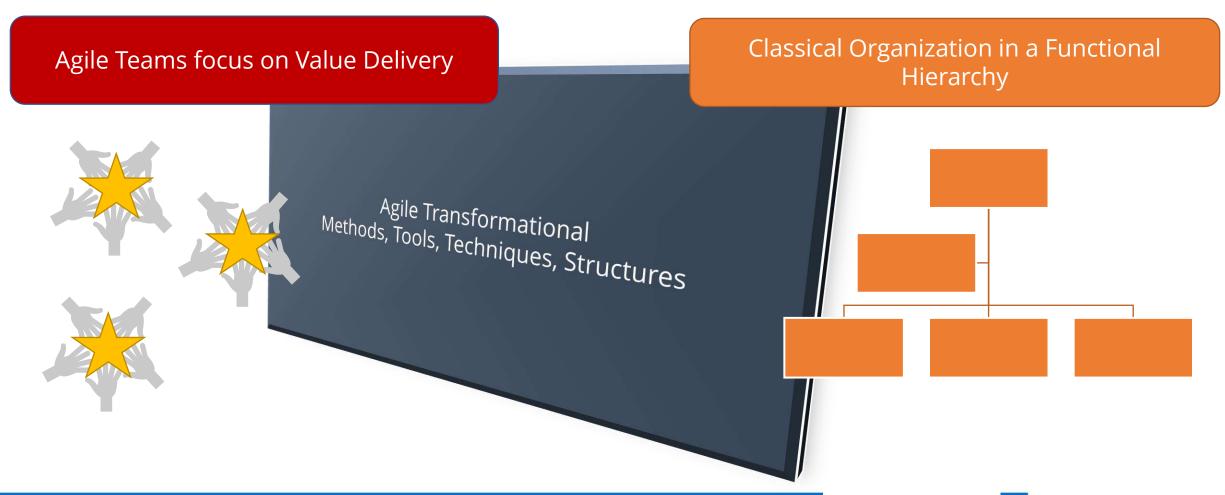

#### WHAT IS AN AGILE ORGANIZATION?

"An **Agile Organization** is one that is quick in responding to changes in the marketplace or environment (...). A **highly agile organization** reacts successfully to emergence of new competiors, rapid advancements in technology and sudden shifts in overall marked conditions"

Source: MBASkool