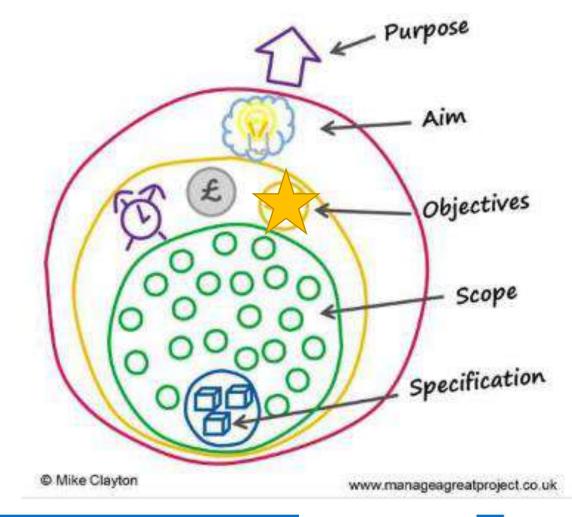

#### START WHERE YOU ARE!

- 1. Define a **purpose & aim** with the selected team
- Develop their **Roles** instead of Jobs
- Agree on a Constitution (WoW)
- 4. Start and see where it takes you